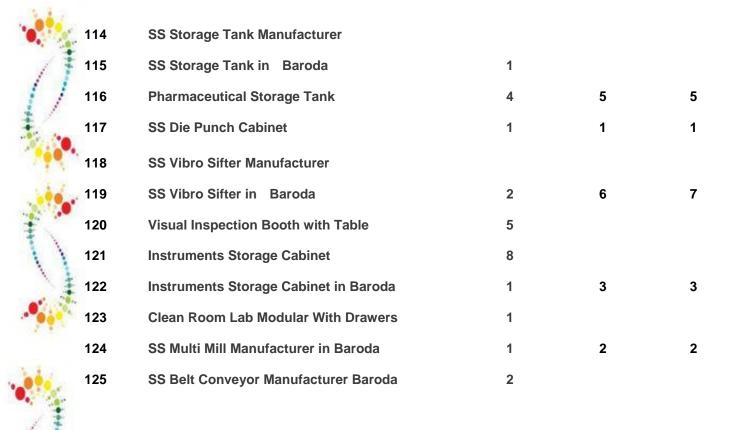

| 104 | SS Step Table                        | 1  |   |     |
| 1        | 105 | Intermediate Product Container       | 1  | 1 | 1   |
| II       | 106 | IPC Container Manufacturer           | 1  | 9 | 9   |
|          | 107 | IPC container in Baroda              | 1  | 1 | 1   |
|          | 108 | Intermediate Bulk Container          |    |   |     |
|          | 109 | IBC Container Manufacturer           | 3  |   |     |
|          | 110 | IBC Container in Baroda              | 1  | 3 | 3   |
|          | 111 | SS Powder Container                  | 1  | 1 | 1   |
|          | 112 | Pharmaceutical powder container      | 1  | 3 | 3   |
| •        | 113 | Jacketed Tank with Stirrer           |    |   |     |
|          |     |                                      |    | P | age |



Page-5